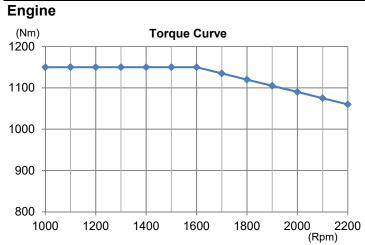

## T6 24m<sup>3</sup> 6x4 Fuel Truck - 310HP

| Engine Model      | YC6L310-50                |
|-------------------|---------------------------|
| Engine Brand      | YUCHAI                    |
| Configuration     | 6 cylinder, in-line       |
| Displacement      | 8.4L                      |
| Rated Power       | 310hp/228kw               |
| Rated Speed       | 2200rpm                   |
| Max. Torque       | 1150NM                    |
| Fuel System       | Bosch Common-Rail         |
| Air Supply System | Turbo charger intercooler |
| Emission Standard | Euro 5                    |