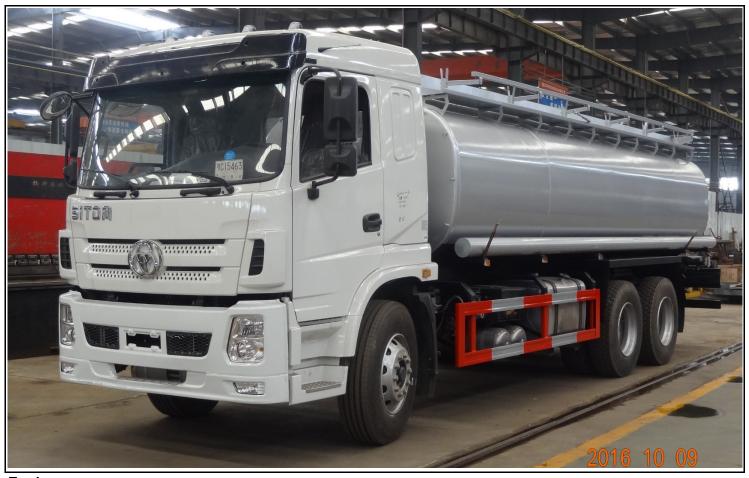

## T6 24m<sup>3</sup> 6x4 Fuel Truck - 310HP

| Engine Model      | YC6L310-50                |
|-------------------|---------------------------|
| Engine Brand      | YUCHAI                    |
| Configuration     | 6 cylinder, in-line       |
| Displacement      | 8.4L                      |
| Rated Power       | 310hp/228kw               |
| Rated Speed       | 2200rpm                   |
| Max. Torque       | 1150NM                    |
| Fuel System       | Bosch Common-Rail         |
| Air Supply System | Turbo charger intercooler |
| Emission Standard | Euro 5                    |